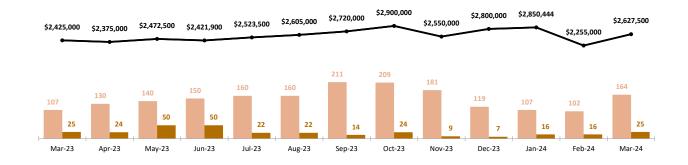

# MISSISSAUGA MARKET SUMMARY | MARCH 2024

- The attached luxury market is a **Seller's Market** with a **47% Sales Ratio**.
- Homes sold for a median of **98.85% of list price** in March 2024.
- The most active price band is \$850,000-\$874,999, where the sales ratio is 123%.
- The median luxury sales price for attached homes is **\$913,750**.
- The median days on market for March 2024 was 14 days, up from 9 in March 2023.