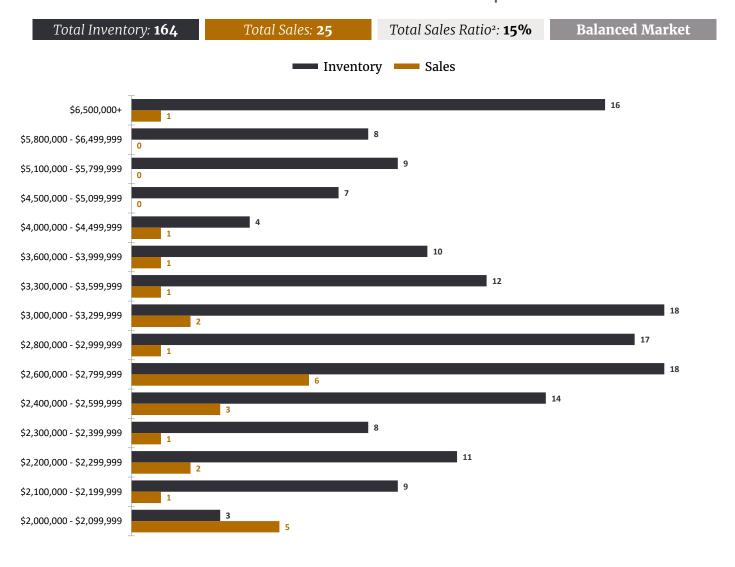

## MISSISSAUGA MARKET SUMMARY | MARCH 2024

- The single-family luxury market is a **Balanced Market** with a **15% Sales Ratio**.
- Homes sold for a median of **93.76% of list price** in March 2024.
- The most active price band is \$2,000,000-\$2,099,999, where the sales ratio is 167%.
- The median luxury sales price for single-family homes is **\$2,627,500**.
- The median days on market for March 2024 was 20 days, up from 15 in March 2023.