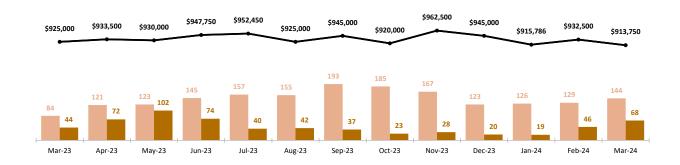

### 13-MONTH LUXURY MARKET TREND<sup>4</sup>

## MEDIAN DATA REVIEW | MARCH

TOTAL INVENTORY

Mar. 2023 Mar. 2024

84 144

**VARIANCE: 71**%

SALE PRICE PER SQFT.

Mar. 2023 Mar. 2024

N/A

N/A

VARIANCE: N/A

TOTAL SOLDS

Mar. 2023 Mar. 2024

44 68

VARIANCE: 55%

SALE TO LIST PRICE RATIO

Mar. 2023 Mar. 2024

100.96% 98.85%

VARIANCE: -2%

SALES PRICE

Mar. 2023 Mar. 2024

\$925k \$9

\$**914**k

VARIANCE: -1%

DAYS ON MARKET

Mar. 2023 Mar. 2024

Q

14

VARIANCE: 56%

# MISSISSAUGA MARKET SUMMARY | MARCH 2024

- The attached luxury market is a **Seller's Market** with a **47% Sales Ratio**.
- Homes sold for a median of **98.85% of list price** in March 2024.
- The most active price band is \$850,000-\$874,999, where the sales ratio is 123%.
- The median luxury sales price for attached homes is **\$913,750**.
- The median days on market for March 2024 was 14 days, up from 9 in March 2023.