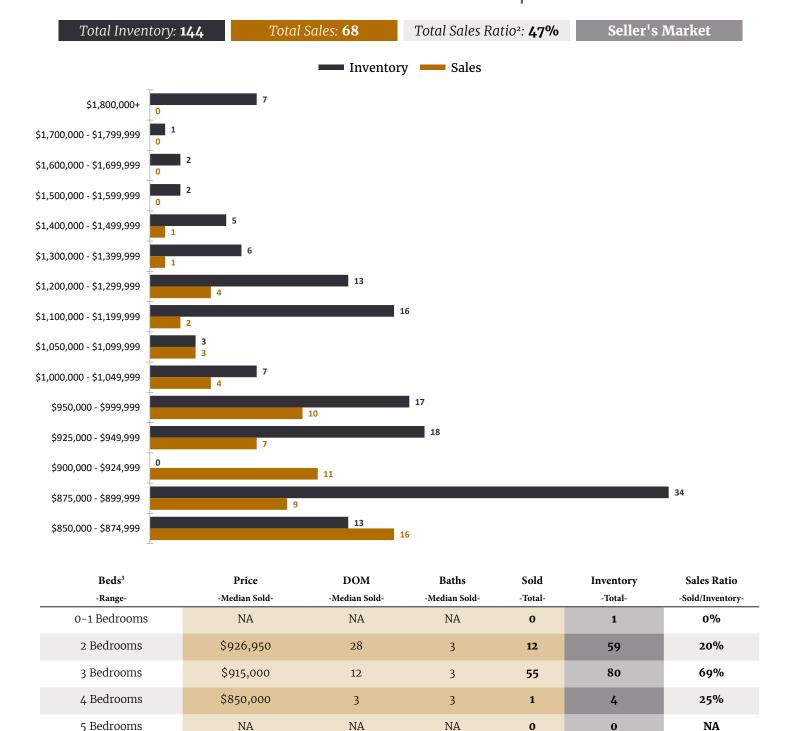

## LUXURY INVENTORY VS. SALES | MARCH 2024

| Beds <sup>3</sup><br>-Range- | Price<br>-Median Sold- | DOM<br>-Median Sold- | Baths<br>-Median Sold- | Sold<br>-Total- | Inventory<br>-Total- | Sales Ratio |
|------------------------------|------------------------|----------------------|------------------------|-----------------|----------------------|-------------|
| 0-1 Bedrooms                 | NA                     | NA                   | NA                     | 0               | 0                    | NA          |
| 2 Bedrooms                   | NA                     | NA                   | NA                     | 0               | 1                    | 0%          |
| 3 Bedrooms                   | \$2,299,000            | 21                   | 4                      | 5               | 34                   | 15%         |
| 4 Bedrooms                   | \$2,357,500            | 14                   | 5                      | 12              | 92                   | 13%         |
| 5 Bedrooms                   | \$3,062,500            | 23                   | 6                      | 8               | 34                   | 24%         |
| 6+ Bedrooms                  | NA                     | NA                   | NA                     | 0               | 3                    | 0%          |